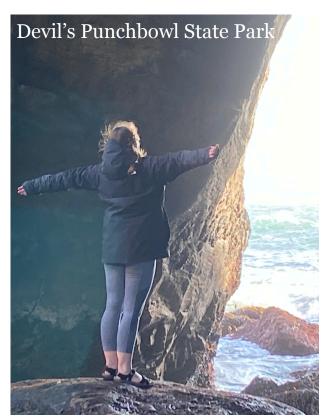

## Beach walking fun:

Walk the Salishan Spit hunting for agates. Walk all the way north to see the seals!

Tide pools and climb into the Devil's punchbowl: <a href="https://stateparks.oregon.gov/index.cfm?do=park.profile&parkId=156">https://stateparks.oregon.gov/index.cfm?do=park.profile&parkId=156</a>