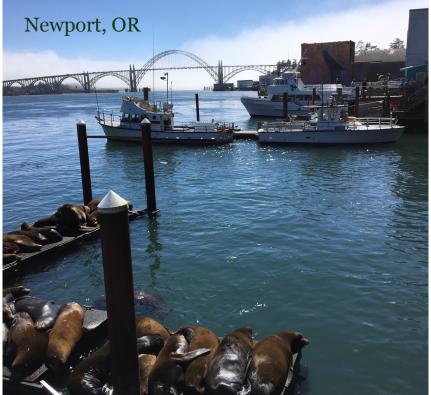

Get coffee at the Pirate Coffee Company in Depot Bay

Find the Sea Lions on the wharf in Newport