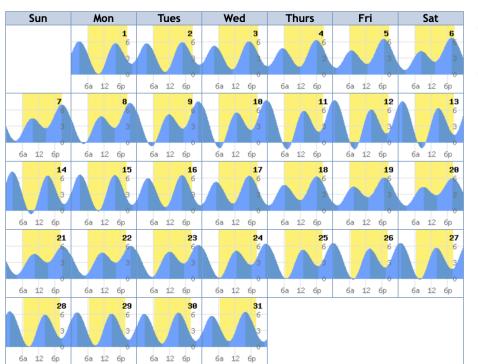

# The Epleys' favorite things to do at the beach!



## Beach walking fun:

Walk the Salishan Spit hunting for agates. Walk all the way north to see the seals!

Tide pools and climb into the Devil's punchbowl: <a href="https://stateparks.oregon.gov/index.cfm?do=park.profile&parkId=156">https://stateparks.oregon.gov/index.cfm?do=park.profile&parkId=156</a>

Climb the sand dune at Cape Kiwanda: <a href="https://stateparks.oregon.gov/index.cfm?do=park.profile&parkId=130">https://stateparks.oregon.gov/index.cfm?do=park.profile&parkId=130</a>











### Taft Tide Charts Click days for detail



# Art Galleries Alder House • 611 S Immonen Rd • 541-996-2483 Artists' Co-op Gallery • 620 NE Hwy 101 • 541-557-8000 Flannigan's Glass Gallery • 4847 SW Hwy 101 • 541-992-4543 Freed Gallery • 6119 SW Hwy 101 • 541-994-5600 Lincoln City Glass Center • 4821 SW Hwy 101 • 541-996-2569 Chessman Gallery (Cultural Center) • 540 NE Hwy 101 • 541-994-9994 Mor Art • 4933 SW Hwy 101 • 541-994-2427 Mossy Creek Pottery & Gallery • 483 S Immonen Rd • 541-996-2415 Prehistoric • 1425 NW Hwy 101 • 541-614-1294 Rock Your World: Pacific NW Gem & Jewelry Gallery 3203 SW Hwy 101 • 541-351-8423 Sparks • 1808 NE Hwy 101 • 541-891-3335 Volta Gallery • 4830 SE Hwy 101 • 541-996-7600 Gift Shops Barefoot at the Beach • 1744 NE Hwy 101 • 541-994-0605 Beachcomber Gifts • 1736 NE Hwy 101 • 541-994-5020 Can'r Gull's G